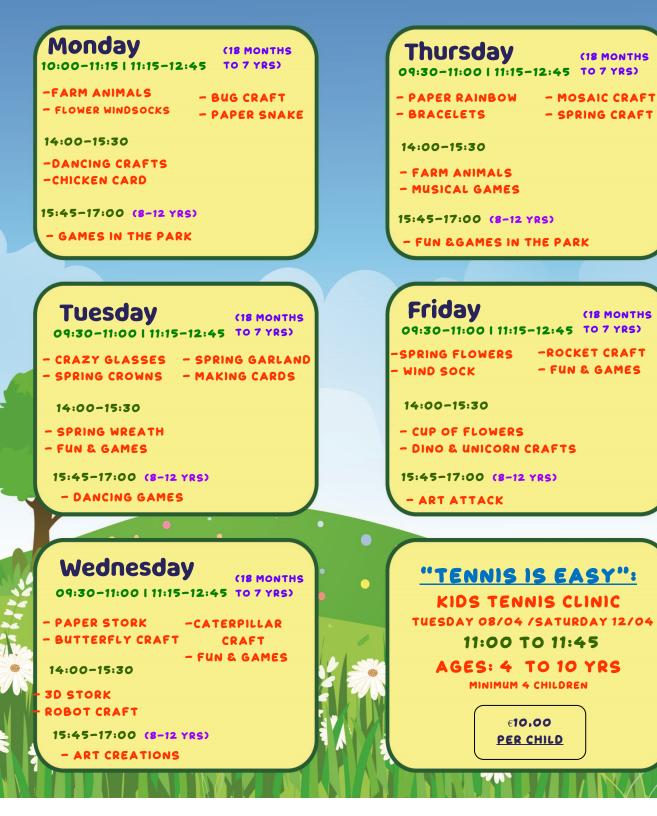

D 7th to 11th April W 





(18 MONTHS

# General Information Monday to Friday ACTIVITIES HELD IN THE CRÈCHE AREA 18 MONTHS TO 7 YRS OLD 09:30 TO 11:00 11:15 TO 12:45

14:00 TO 15:30 MAXIMUM CAPACITY: 10 CHILDREN

#### e10.00 PER SESSION

€18,00 <u>HALF DAY</u>\* (MORNING)

\*please note that the half morning sessions are only possible to book according to the availability

### Monday to Friday

15:45 TO 17:00 8 TO 12 YEARS OLD



ALL THE ACTIVITIES NEED TO BE PRE BOOK 24H IN ADVANCE; BOOKING SHOULD BE MADE AT THE SPORTS OFFICE BETWEEN 09:00 AND 17:30;

CHILDREN SHOULD BRING THEIR OWN WATER AND SNACKS. Starting on 07/04 Until 26/04 Monday to Saturday

the programme will be as follows:

## FOOTBALL: 10:30 TO 12:00 AGES: 4 TO 14YRS

THE COST OF EACH SESSION WILL BE <u>€ 10 PER MEMBER</u> (PAID DIRECTLY TO THE FOOTB