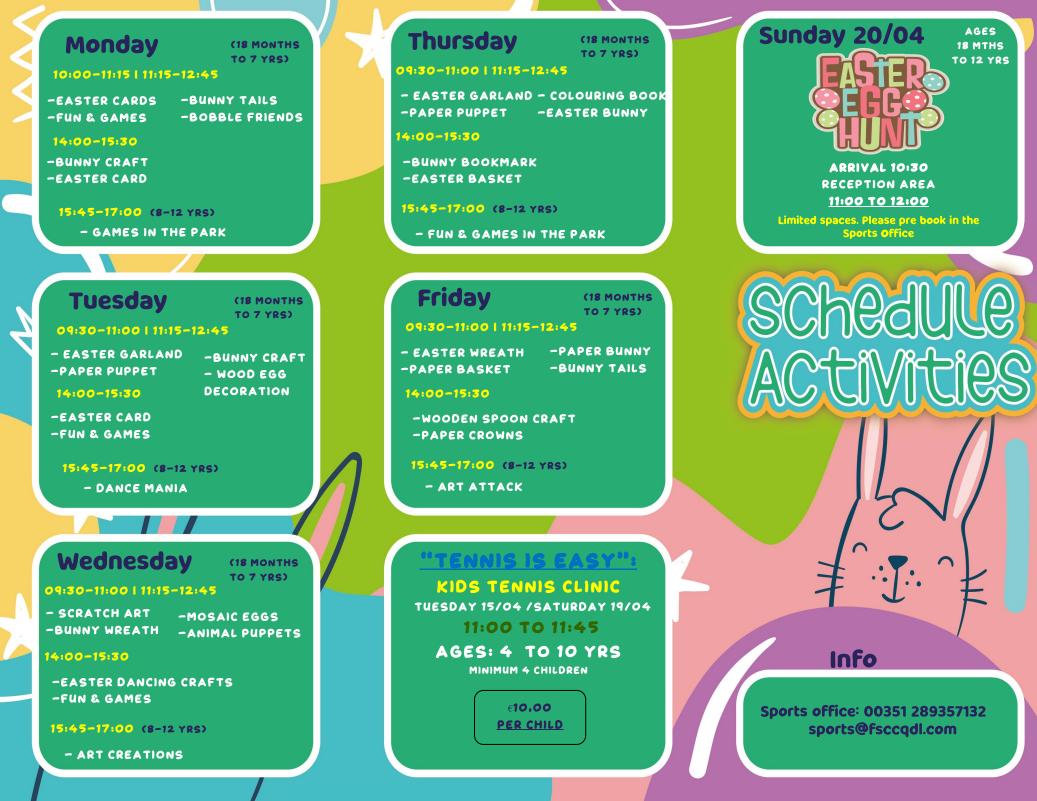

WHERE POSSIBLE CHILDREN WILL BE SPLIT INTO AGE GROUPS FOR SAFETY.

14th to 18th April

ARRIVAL 10:30 RECEPTION AREA 11:00 TO 12:00 Limited spaces. Please pre book in the Sports Office SChedule

Info

sports@fsccqdl.com

AGES

18 MTHS

TO 12 YRS