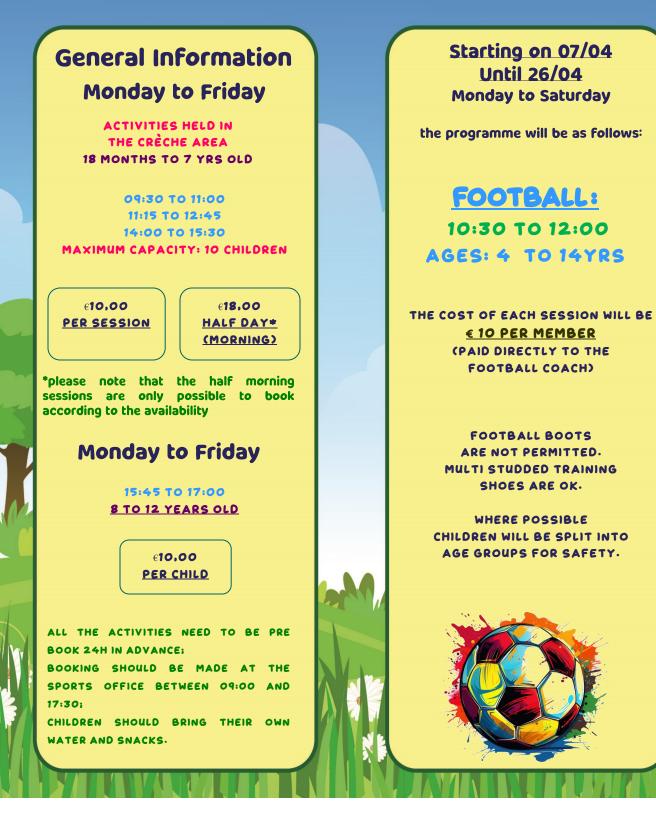

# General Information Monday to Friday ACTIVITIES HELD IN THE CRÈCHE AREA 18 MONTHS TO 7 YRS OLD 09:30 TO 11:00 11:15 TO 12:45

14:00 TO 15:30 MAXIMUM CAPACITY: 10 CHILDREN

#### e10.00 PER SESSION

€18,00 <u>HALF DAY</u>\* (MORNING)

\*please note that the half morning sessions are only possible to book according to the availability

### Monday to Friday

15:45 TO 17:00 8 TO 12 YEARS OLD

ALL THE ACTIVITIES NEED TO BE PRE BOOK 24H IN ADVANCE; BOOKING SHOULD BE MADE AT THE SPORTS OFFICE BETWEEN 09:00 AND 17:30;

CHILDREN SHOULD BRING THEIR OWN WATER AND SNACKS. Starting on 07/04 Until 26/04 Monday to Saturday

the programme will be as follows:

## FOOTBALL: 10:30 TO 12:00 AGES: 4 TO 14YRS

THE COST OF EACH SESSION WILL BE <u>€ 10 PER MEMBER</u> (PAID DIRECTLY TO THE FOOTBALL COACH)

> FOOTBALL BOOTS ARE NOT PERMITTED. MULTI STUDDED TRAINING SHOES ARE OK.

WHERE POSSIBLE CHILDREN WILL BE SPLIT INTO AGE GROUPS FOR SAFETY.

14th to 18th April

ARRIVAL 10:30 RECEPTION AREA 11:00 TO 12:00 Limited spaces. Please pre book in the Sports Office SChedule

Info

sports@fsccqdl.com